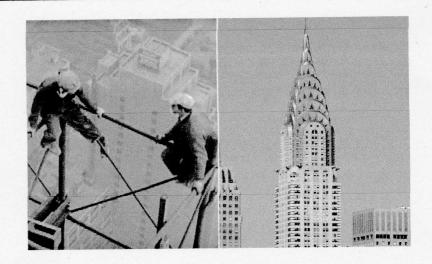

## 1. The Chrysler Building - Comprehension Questions

Answer the following questions with a full English sentence. Do not just mark or copy from the text.

次の質問に完全な英語の文章で答えてください。テキストにマークを付けたり、テキストからコピーしたりしないでください。

- 1. When & where were skyscrapers invented?
- 2. What 3 reasons caused the contest to build skyscrapers in Manhattan in the late 1920s?
- 3. What was the relationship between William Van Alen & H. Craig Severance?
- 4. What did William Van Alen hide inside the Chrysler tower & why?
- 5. How was the interior & exterior of The Chrysler Building different?