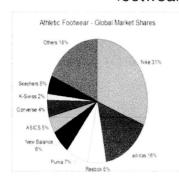

## Global Market Shares on athletic footwear

Top Competitors Adidas 16%

- Puma 7%
- Reebok and New Balance