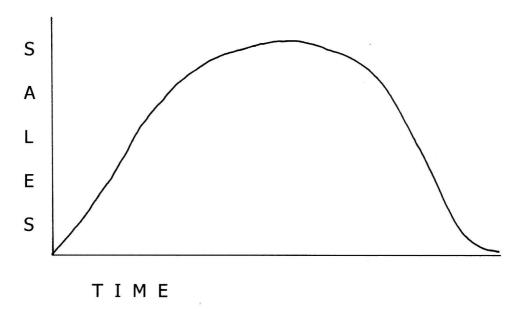

TASK #1 - Read the story and mark the points 1, 2, 3, & 4 on the graph:

The Life Cycle of the 'Frizbang'

THE LIFECYCLE OF A PRODUCT PART 3 : An Advertiser must know about The Life Cycle

| 2. | Wh | at do the | se words | mean?  | ? Use   | the grapl | n to help | you g   | uess  |
|----|----|-----------|----------|--------|---------|-----------|-----------|---------|-------|
|    | +  | check by  | looking  | them u | ıp in a | n English | n-English | diction | nary: |